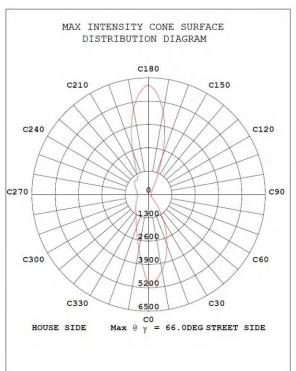

|        |         |         |         |         |
| Size (mm)                 | 848*385*139   1078*385*139   1548*385*139   1868*385*139   1868*385*139   2268*385*139 |        |         |         |         |         |
|                           |                                                                                        |        |         |         |         |         |

## Full Range of Six Products

The first choice for engineering lighting





- **1** Mono Solar Panel
- 3 LifePo4 Battery
- 5 Optical Len

- **2** Control Module
- 4 LED Plate
- 6 Die-cast Aluminum Bracket

LifePo4 Battery
Brand new and big capacity



Mono Solar Panel
22% photoelectric conversion
efficiency



PIR Sensor More than 8m sensing distance