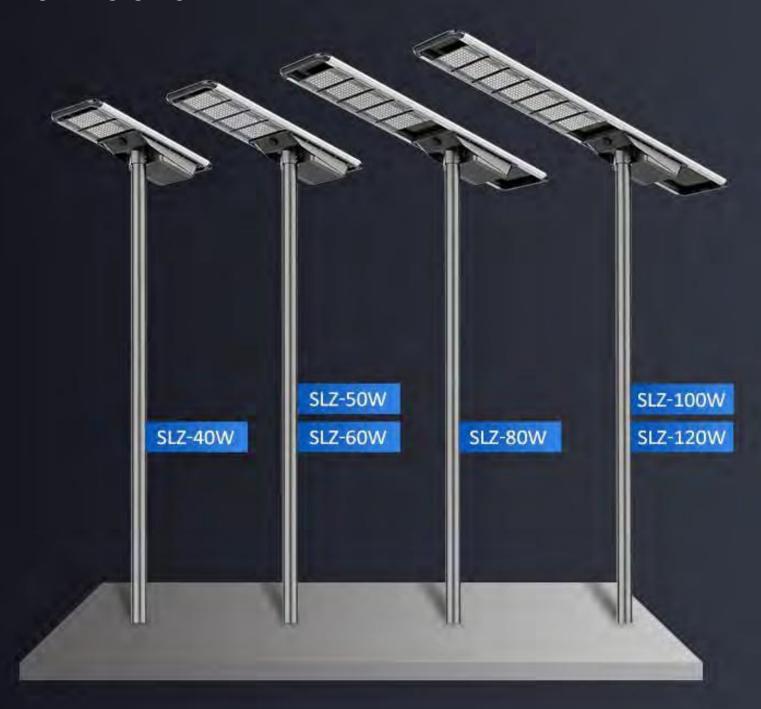

# PART TWO SPECIFICATION

| Model                     | AN-SLZ                                                                                 |        |         |         |         |         |
|---------------------------|----------------------------------------------------------------------------------------|--------|---------|---------|---------|---------|
| Power                     | 40W                                                                                    | 60VV   | 80W     | 100W    | 120W    | 150W    |
| LED                       | 96pcs                                                                                  | 144pcs | 240pcs  | 336pcs  | 336pcs  | 384pcs  |
| Luminous                  | 210 lm/w                                                                               |        |         |         |         |         |
| LiFePO4<br>Battery        | 192WH                                                                                  | 576WH  | 768WH   | 768WH   | 960WH   | 1152WH  |
| Mono Solar<br>Panel       | 18V65W                                                                                 | 18V80W | 18V100W | 18V130W | 18V140W | 18V160W |
| Solar<br>Charging<br>Time | 8~9 hours by bright sunlight                                                           |        |         |         |         |         |
| Lighting<br>Time          | 4 - 5 Nights                                                                           |        |         |         |         |         |
| Lighting<br>Mode          | 100% light control、Time control、Microwave control、Time & Microwave control             |        |         |         |         |         |
| PIR                       | 120°, >8m                                                                              |        |         |         |         |         |
| Material<br>Work          | Aluminium alloy + PMMA                                                                 |        |         |         |         |         |
| Guard Level               | IP66                                                                                   |        |         |         |         |         |
| Working<br>Temperature    | -20°C to 60°C                                                                          |        |         |         |         |         |
| Size (mm)                 | 848*385*139   1078*385*139   1548*385*139   1868*385*139   1868*385*139   2268*385*139 |        |         |         |         |         |
|                           |                                                                                        |        |         |         |         |         |