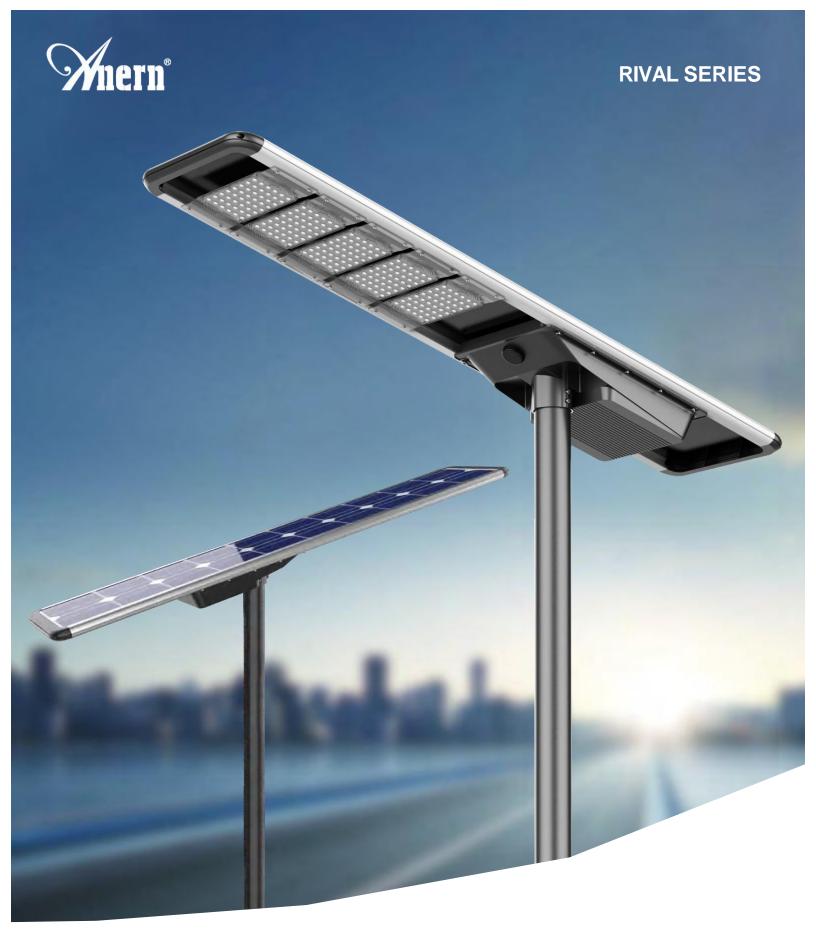

AN-SLZ

All in one solar street light

#### MAINSTREAM INTEGRATED STRUCTURE DESIGN

Saving transportation cost. Easy to install and convenient for maintenance.

#### DIE-CAST ALUMINUM BRACKET

High mechanical strength, anti-wind resistance of Level-16.