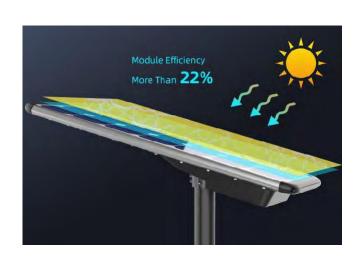

Mono Solar Panel
22% photoelectric conversion
efficiency

PIR Sensor More than 8m sensing distance