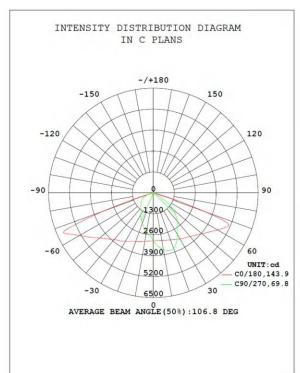

|        |         |         |         |         |
| Size (mm)                 | 848*385*139   1078*385*139   1548*385*139   1868*385*139   1868*385*139   2268*385*139 |        |         |         |         |         |
|                           |                                                                                        |        |         |         |         |         |

## Full Range of Six Products

The first choice for engineering lighting





- **1** Mono Solar Panel
- 3 LifePo4 Battery
- 5 Optical Len

- **2** Control Module
- 4 LED Plate
- 6 Die-cast Aluminum Bracket

LifePo4 Battery
Brand new and big capacity



Mono Solar Panel
22% photoelectric conversion
efficiency



PIR Sensor More than 8m sensing distance