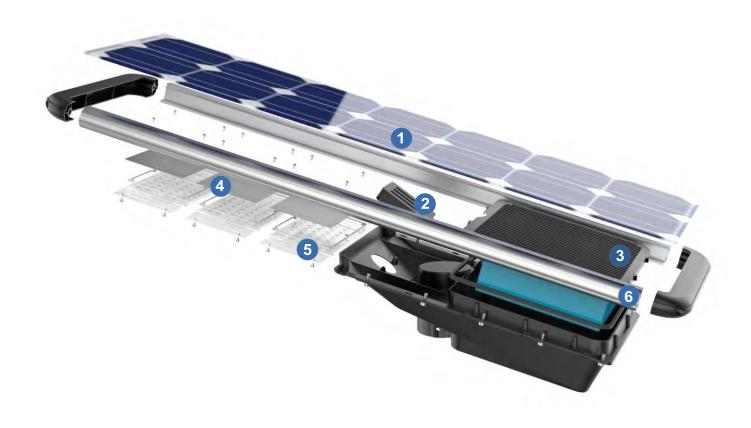

## Full Range of Six Products

The first choice for engineering lighting

- **1** Mono Solar Panel
- 3 LifePo4 Battery
- 5 Optical Len

- **2** Control Module
- 4 LED Plate
- 6 Die-cast Aluminum Bracket

LifePo4 Battery
Brand new and big capacity

Mono Solar Panel
22% photoelectric conversion
efficiency

PIR Sensor More than 8m sensing distance