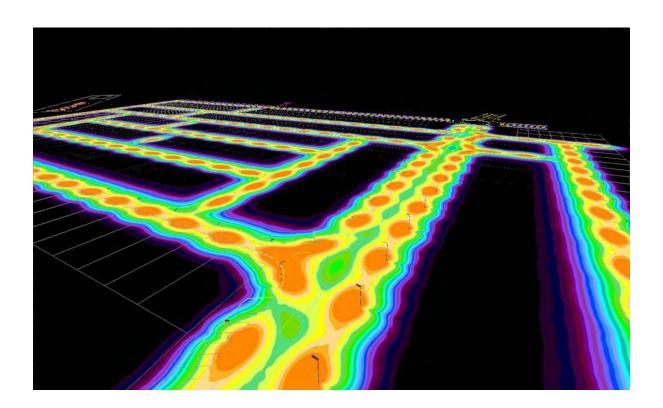

|        |         |         |         |         |
| Size (mm)                 | 848*385*139   1078*385*139   1548*385*139   1868*385*139   1868*385*139   2268*385*139 |        |         |         |         |         |
|                           |                                                                                        |        |         |         |         |         |

## Full Range of Six Products

The first choice for engineering lighting





- **1** Mono Solar Panel
- 3 LifePo4 Battery
- 5 Optical Len

- **2** Control Module
- 4 LED Plate
- 6 Die-cast Aluminum Bracket

LifePo4 Battery
Brand new and big capacity



Mono Solar Panel
22% photoelectric conversion
efficiency



PIR Sensor More than 8m sensing distance