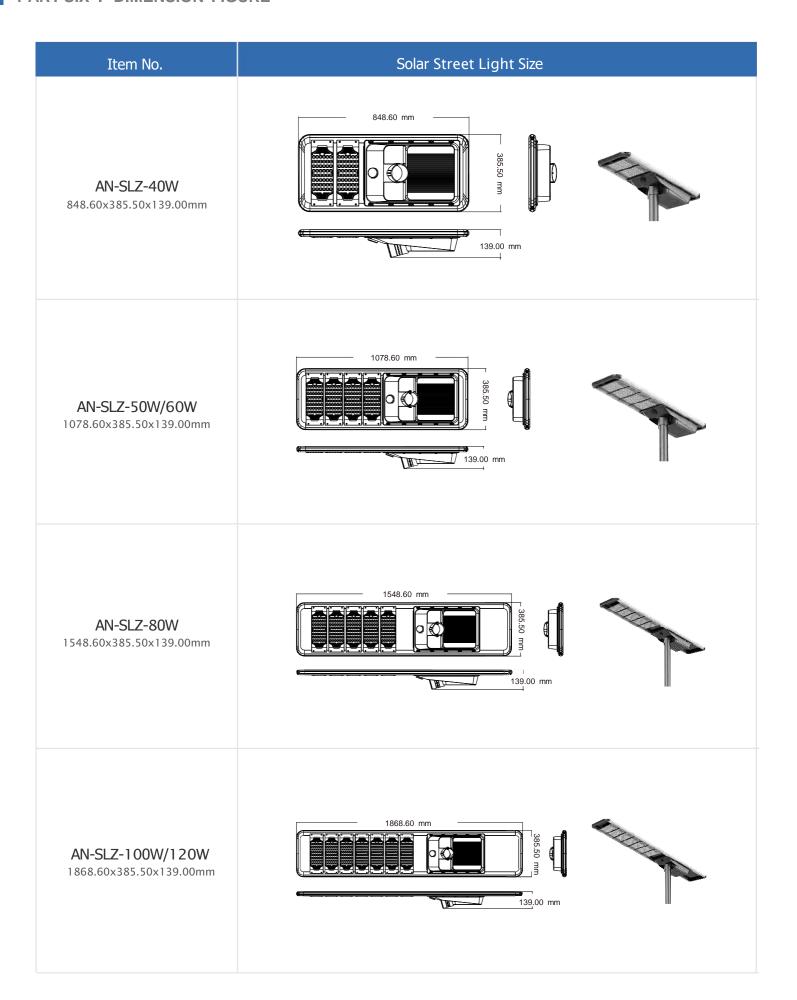

# PART TWO SPECIFICATION

| Model                     | AN-SLZ                                                                                 |        |         |         |         |         |
|---------------------------|----------------------------------------------------------------------------------------|--------|---------|---------|---------|---------|
| Power                     | 40W                                                                                    | 60VV   | 80W     | 100W    | 120W    | 150W    |
| LED                       | 96pcs                                                                                  | 144pcs | 240pcs  | 336pcs  | 336pcs  | 384pcs  |
| Luminous                  | 210 lm/w                                                                               |        |         |         |         |         |
| LiFePO4<br>Battery        | 192WH                                                                                  | 576WH  | 768WH   | 768WH   | 960WH   | 1152WH  |
| Mono Solar<br>Panel       | 18V65W                                                                                 | 18V80W | 18V100W | 18V130W | 18V140W | 18V160W |
| Solar<br>Charging<br>Time | 8~9 hours by bright sunlight                                                           |        |         |         |         |         |
| Lighting<br>Time          | 4 - 5 Nights                                                                           |        |         |         |         |         |
| Lighting<br>Mode          | 100% light control、Time control、Microwave control、Time & Microwave control             |        |         |         |         |         |
| PIR                       | 120°, >8m                                                                              |        |         |         |         |         |
| Material<br>Work          | Aluminium alloy + PMMA                                                                 |        |         |         |         |         |
| Guard Level               | IP66                                                                                   |        |         |         |         |         |
| Working<br>Temperature    | -20°C to 60°C                                                                          |        |         |         |         |         |
| Size (mm)                 | 848*385*139   1078*385*139   1548*385*139   1868*385*139   1868*385*139   2268*385*139 |        |         |         |         |         |
|                           |                                                                                        |        |         |         |         |         |