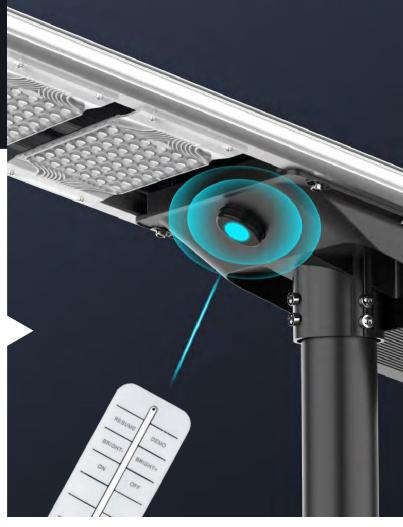

#### REMOTE CONTROL

Four lighting modes for choice, flexible to switch via remote control.