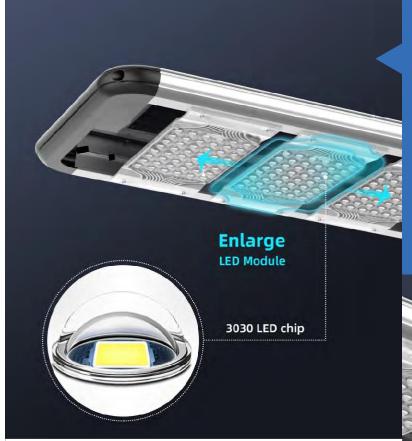

#### HIGH POWER

Enlarged capacity LED module design, equipped with high-brightness Bridgelux LED chips, improving the brightness by 30%.