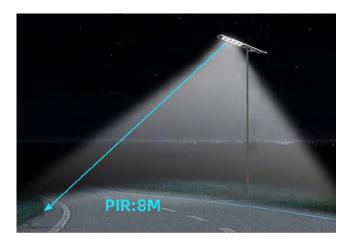

Mono Solar Panel
22% photoelectric conversion
efficiency

PIR Sensor More than 8m sensing distance